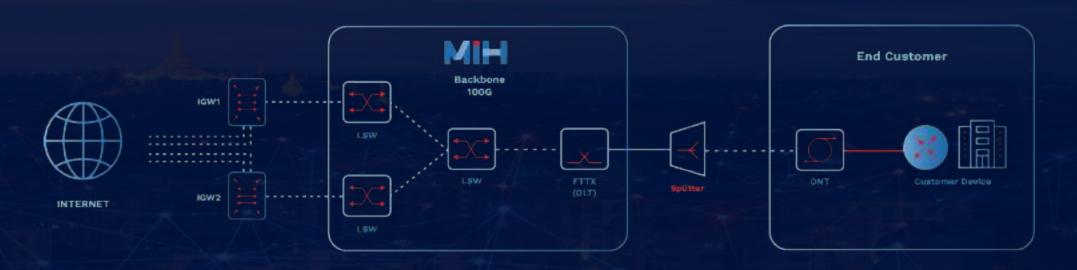

# MIHSME & Enterprise Business Internet

## **Network Diagram**

|           | SME             | Enterprise      |                    |
|-----------|-----------------|-----------------|--------------------|
| SLA 98.5% |                 | 99.5%           | Network Monitoring |
| MTTR      | 12 Hours        | 5 Hours         | (NOC) - 24/7       |
| Lead Time | 10 Working Days | 10 Working Days |                    |