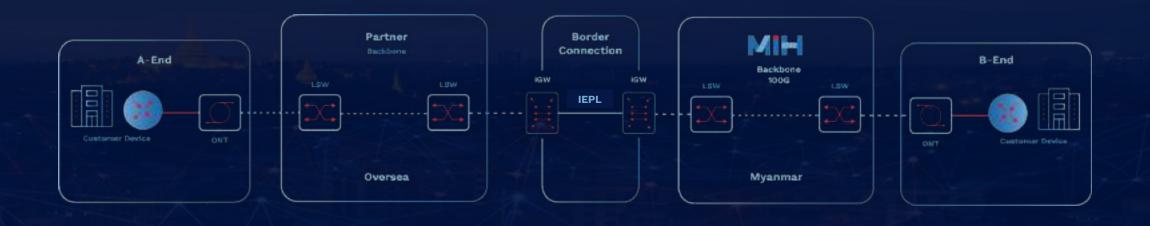

## **Network Diagram**

|           | IEPL    |                    |
|-----------|---------|--------------------|
| SLA       | 99.2%   | Network Monitoring |
| MTTR      | 5 Hours | (NOC) - 24/7       |
| Lead Time | 6 Weeks |                    |