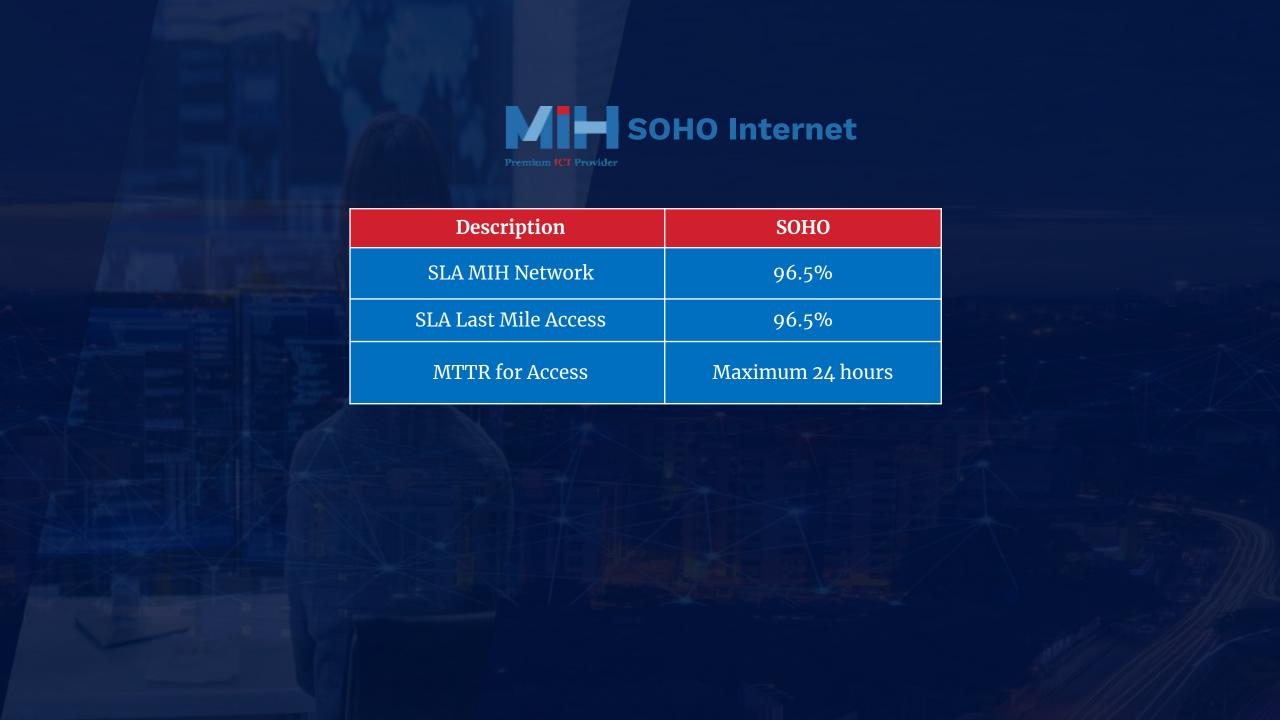

SOHO Internet

Designed to provide SLA guaranteed FTTx internet for home based & small offices. Initially offering from 15 Mbps with 96.5% SLA and maximum 24 hour for failure recovery

Fiber On The Go

MIH provides bandwidth on demand reliable high-speed fiber optic connectivity option for short term engagements (such as events, activities and festivals within Yangon).