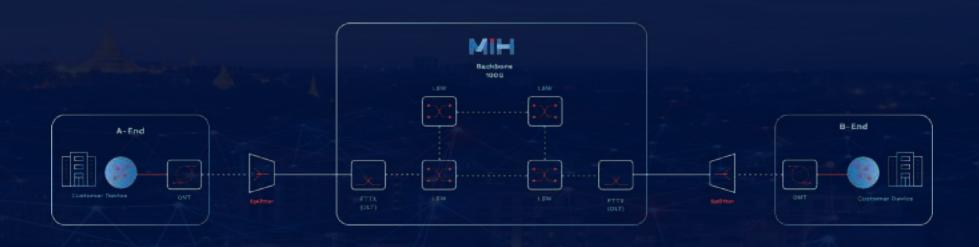

## **Network Diagram**

|           | L2-VPN          |                    |  |
|-----------|-----------------|--------------------|--|
| SLA       | 99.2%           | Network Monitoring |  |
| MTTR      | 5 Hours         | (NOC) - 24/7       |  |
| Lead Time | 10 Working Days |                    |  |