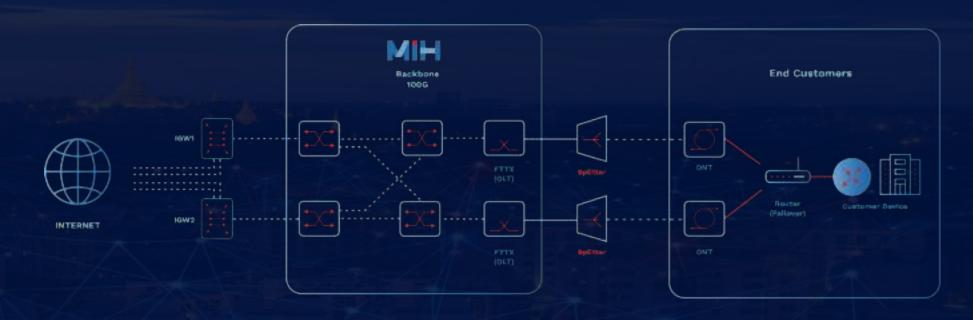

# **Premium Business Internet**

## **Network Diagram**

|           | Premium         |  |  |
|-----------|-----------------|--|--|
| SLA       | 99.95%          |  |  |
| MTTR      | 2 Hours         |  |  |
| Lead Time | 10 Working Days |  |  |